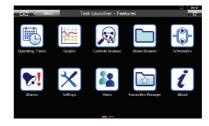

building occupants

facilities manager

building engineer

The IQView8 is a touchscreen display which provides an interface to the Trend Building Energy Management system. It enables the user to view and adjust operating times, monitor alarms, make adjustments to controller parameters and display graphs of logged data.

#### **Display of Graphics & Schematics**

- Better information means fewer complaints from staff
- · Visibility leads to energy savings
- One interface for building occupant or technician
- Quicker diagnosis of problems reduces energy waste