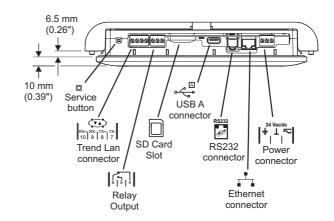

| ORDER CODE                     | DESCRIPTION                                                                                                                                                                          |
|--------------------------------|--------------------------------------------------------------------------------------------------------------------------------------------------------------------------------------|
| IQVIEW8/24                     | IQView8 including 2GB memory card.                                                                                                                                                   |
| IQVIEW8 SURFACE MOUNTING BOX   | Kit for mounting IQView8 on a flat surface or double UK or USA pattress box.                                                                                                         |
| IQVIEW8 DRY PARTITION WALL BOX | Kit for mounting IQView8 embedded in a dry partition wall.                                                                                                                           |
| CABLE/EJ105650                 | RJ11 plug to RJ11 plug with crossover to connect to IQ4, IQ3, IQ2xx, and IQ1xx controllers with RJ11 local supervisor port connector.                                                |
| CABLE/EJ105651                 | RJ11 to 25 way D type male to connect to IQ1xx controllers with RJ11 local supervisor port connector and to a CNC.                                                                   |
| CABLE/78-1172                  | 25 way D type female to 5 in-line socket adaptor to connect to IQ1xx controllers with 5 in-line local supervisor port connector. Should be used in conjunction with CABLE/EJ105651). |
| ACC/24VAC                      | 230/24 Vac, 36 VA, transformer for IQView8 with surface mounting lugs, and through earth (ground) connection.                                                                        |