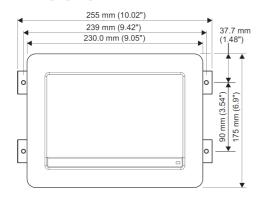

## **DIMENSIONS**

The unit is panel mountable with surface and embedded mounting options available enabling the IQView8 to be mounted in a way that is suitable for its environment and use.

The IQView8 has an 8" 800 x 480 pixel high colour (16 Bit) LCD transmissive touchscreen display.