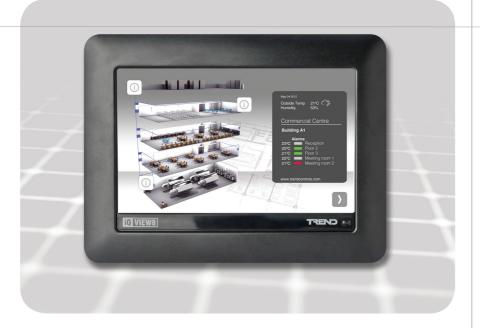

building occupants

facilities manager

building engineer

The IQView8 is a touchscreen display which provides an interface to the Trend Building Energy Management system. It enables the user to view and adjust operating times, monitor alarms, make adjustments to controller parameters and display graphs of logged data.

#### **Display of Graphics & Schematics**

- Better information means fewer complaints from staff
- · Visibility leads to energy savings
- One interface for building occupant or technician
- Quicker diagnosis of problems reduces energy waste

#### Familiar touchscreen interface

- · Minimal training
- · Attractive modern design
- Visible indication of a commitment to energy efficiency
- Fast navigation
- · Little or no training required

# **Alarm Monitoring**

- Rapid resolution of problems
- · Reduced downtime
- Minimises energy waste
- Audible alarm prompts response when display is out of sight